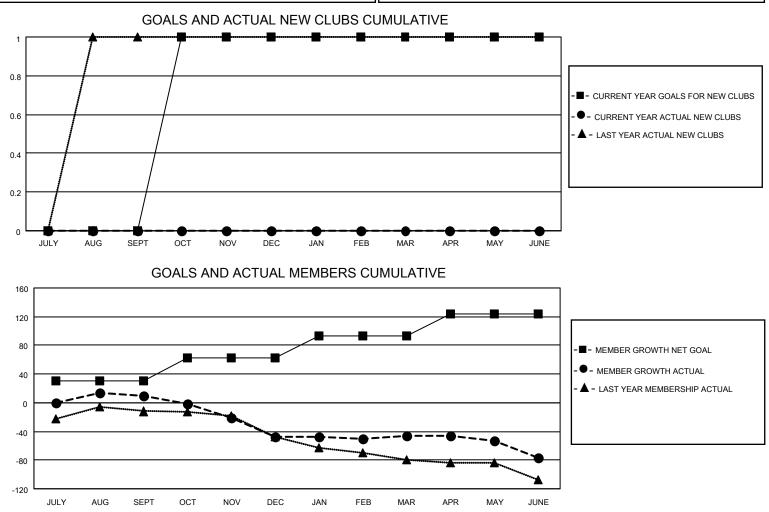

## LOCATION INDIANA

District 25 E

Results as of: 6/30/2022

| Clubs                 |               |           |               | Members               |                        |                         |                                                    |
|-----------------------|---------------|-----------|---------------|-----------------------|------------------------|-------------------------|----------------------------------------------------|
| RESULTS FOR 2021-2022 |               |           |               | RESULTS FOR 2021-2022 |                        |                         |                                                    |
| QUARTER               | NEW CLUB GOAL | NEW CLUBS | DROPPED CLUBS | QUARTER MEM           | BER GROWTH NET<br>GOAL | MEMBER GROWTH<br>ACTUAL | DROPPED<br>MEMBERS ACTUAL<br>(including transfers) |
| JULY/AUG/SEPT         | 0             | 0         | 0             | JULY/AUG/SEPT         | 31                     | 37                      | 25                                                 |
| OCT/NOV/DEC           | 1             | 0         | 1             | OCT/NOV/DEC           | 31                     | 17                      | 74                                                 |
| JAN/FEB/MAR           | 0             | 0         | 1             | JAN/FEB/MAR           | 31                     | 41                      | 37                                                 |
| APR/MAY/JUNE          | 0             | 0         | 1             | APR/MAY/JUNE          | 31                     | 32                      | 60                                                 |